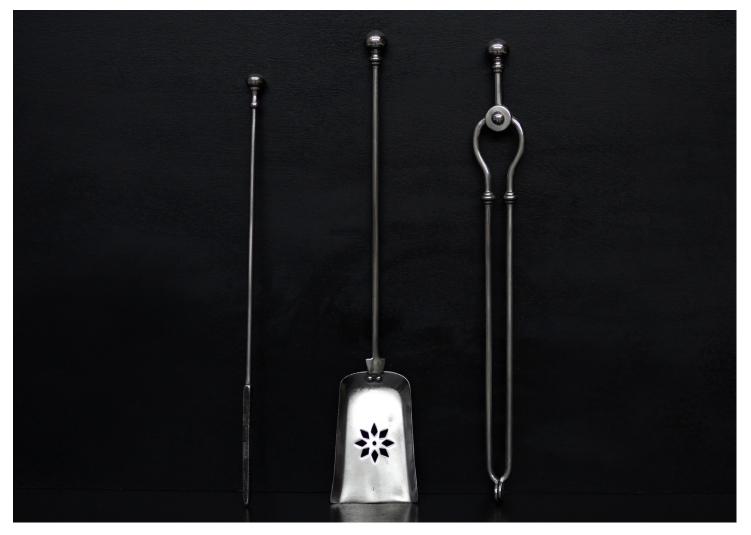

## A SET OF POLISHED STEEL FIRETOOLS

A set of Georgian style firetools in polished steel. Pierced shovel. A matched set - slightly different finial top to poker.

Stock No: FT482 SOLD

Length 640mm | 25 1/4"