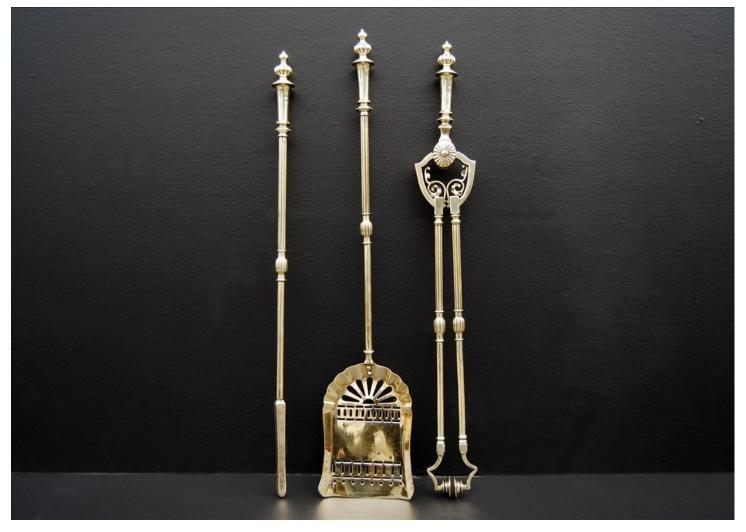

## A SET OF UNUSUALLY LARGE ENGLISH BRASS FIRETOOLS

A set of unusually large English brass firetools. Half fluted shafts, surmounted by finely serrated design to gadrooned finals. Pierced bell shaped shovel, and attractively shaped tongs. Late 19th century.

Stock No: FT387 SOLD Length 815mm | 32 1/8" Weight (may vary ±5%) 5kg | 11lbs

You can scan the QR code above with any smartphone to view this item on our website

Thornhill Galleries, 43-45 Wellington Crescent, New Malden, Greater London, KT3 3NE, UK T: +44 (0) 208 949 4757 | E: sales@thornhillgalleries.co.uk | W: thornhillgalleries.co.uk