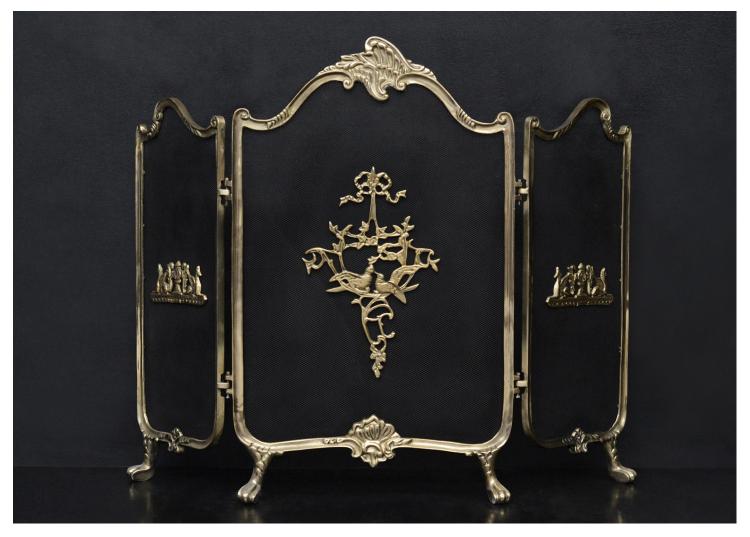

## A POLISHED BRASS FIRESCREEN IN THE ROCOCO MANNER

A polished brass firescreen in the Rococo manner. The outer frame with scrollwork and claw feet, the inner mesh adorned with birds, swags and mythical creatures. French, 19th century.

Stock No: FS288 Price: £2,750 + VAT

Height Width 800mm | 31 1/2" 1000mm | 39 3/8"

You can scan the QR code above with any smartphone to view this item on our website

Thornhill Galleries, 43-45 Wellington Crescent, New Malden, Greater London, KT3 3NE, UK T: +44 (0) 208 949 4757 | E: sales@thornhillgalleries.co.uk | W: thornhillgalleries.co.uk