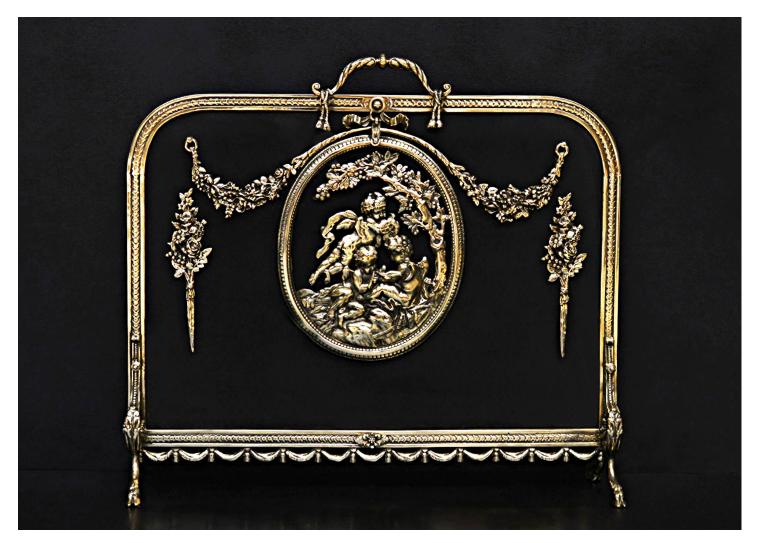

## AN ORNATE FRENCH ROCOCO BRASS FIRESCREEN

An ornate French Rococo brass firescreen. The hoofed feet surmounted by stiff acanthus leaves and guilloche pattern to outer frame, with rope handle above. The black mesh adorned with swags and central plaque featuring putti and foliage. French, 19th century.

Stock No: FS272 Price: £2,750 + VAT

Height Width 695mm | 27 3/8" 770mm | 30 3/8"

You can scan the QR code above with any smartphone to view this item on our website

Thornhill Galleries, 43-45 Wellington Crescent, New Malden, Greater London, KT3 3NE, UK T: +44 (0) 208 949 4757 | E: sales@thornhillgalleries.co.uk | W: thornhillgalleries.co.uk