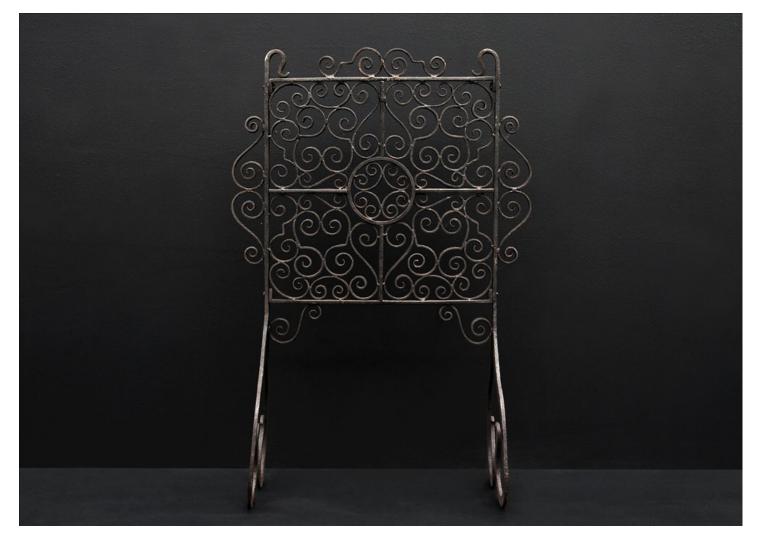

## AN ATTRACTIVE ENGLISH WROUGHT IRON FIRESCREEN

An attractive English wrought iron firescreen. The frame and legs with scrolling throughout. 20th century. (Mesh could be applied for a small additional cost.)

Stock No: FS236 Price: £850 + VAT

Height Width 745mm | 29 3/8" 495mm | 19 1/2"

You can scan the QR code above with any smartphone to view this item on our website

Thornhill Galleries, 43-45 Wellington Crescent, New Malden, Greater London, KT3 3NE, UK T: +44 (0) 208 949 4757 | E: sales@thornhillgalleries.co.uk | W: thornhillgalleries.co.uk