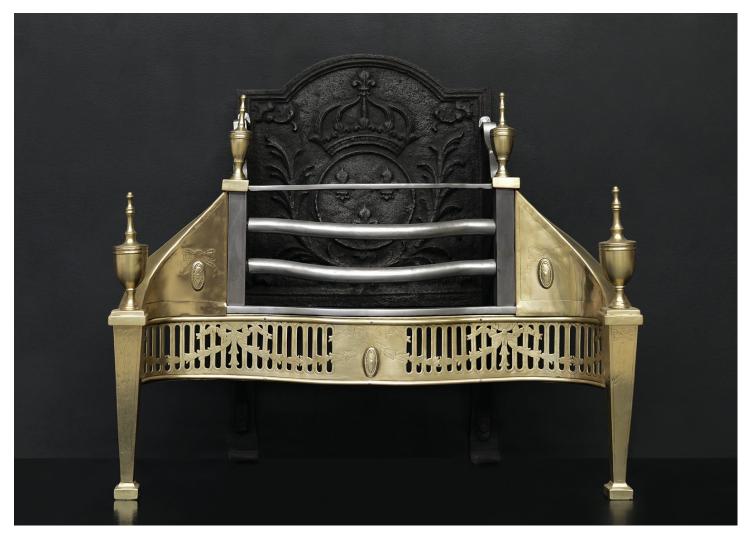

## A BRASS AND STEEL FIREGRATE IN THE GEORGIAN MANNER

A brass and steel firegrate in the Georgian manner. The tapering legs surmounted by brass finials, the burning area with bowed steel front bars, flanked by sidewings with urn finials above. Decorative cast iron back behind. 19th century.

Stock No: FG1501 Price: £4,750 + VAT

|                | 0               |
|----------------|-----------------|
| Width At Front | 842mm   33 1/8" |
| Width At Back  | 496mm   19 1/2" |
| Height         | 784mm   307/8"  |
| Depth          | 395mm   15 1/2" |