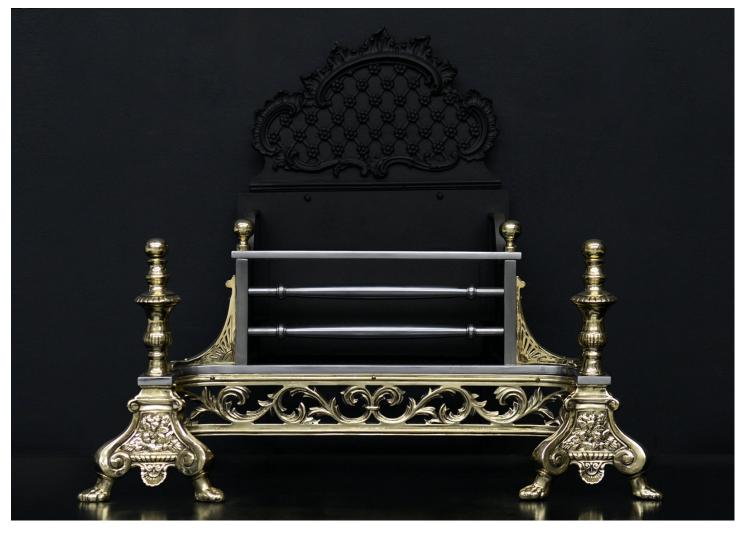

## A DECORATIVE BRASS AND STEEL FIREGRATE

A decorative brass and steel firegrate. The brass legs surmounted by gadrooned urn finials. The cast fret with scrollwork throughout, with polished steel front bars and plain brass ball finials above. Decorative cast iron back behind. English, circa 1900.

Stock No: FG1500 Price: £3,500 + VAT

| W/althe At Event | 0,000000 1,000,0 (0" |
|------------------|----------------------|
| Width At Front   | 848mm   33 3/8"      |
| Width At Back    | 470mm   18 1/2"      |
| Height           | 746mm   29 3/8"      |
| Depth            | 430mm   16 7/8"      |
|                  |                      |