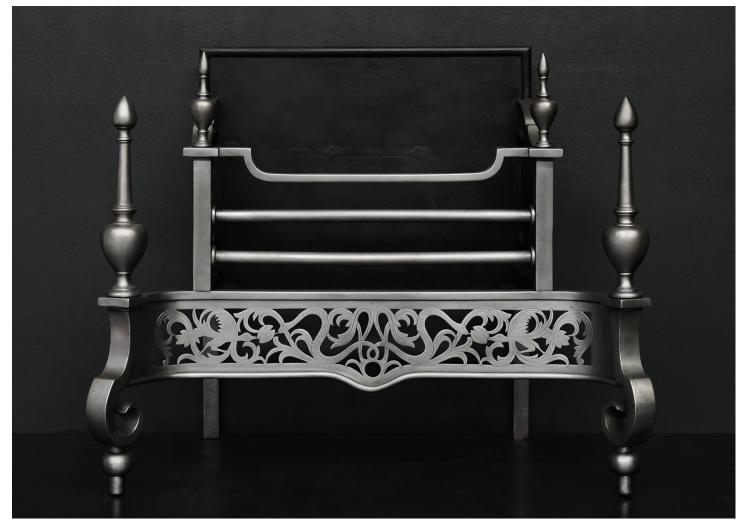

## A GEORGIAN STYLE POLISHED STEEL FIREGRATE

A Georgian style polished steel firegrate. The scrolled feet surmounted by elegant finials, the pierced fretwork engraved with scrollwork, snakes and birds surmounted by steel bars and finials. English, 19th century.

Stock No: FG1472 Price: £4,950 + VAT

| Width At Front | 765mm   30 1/8" |
|----------------|-----------------|
| Width At Back  | 522mm   20 1/2" |
| Height         | 620mm   24 3/8" |
| Depth          | 395mm   15 1/2" |