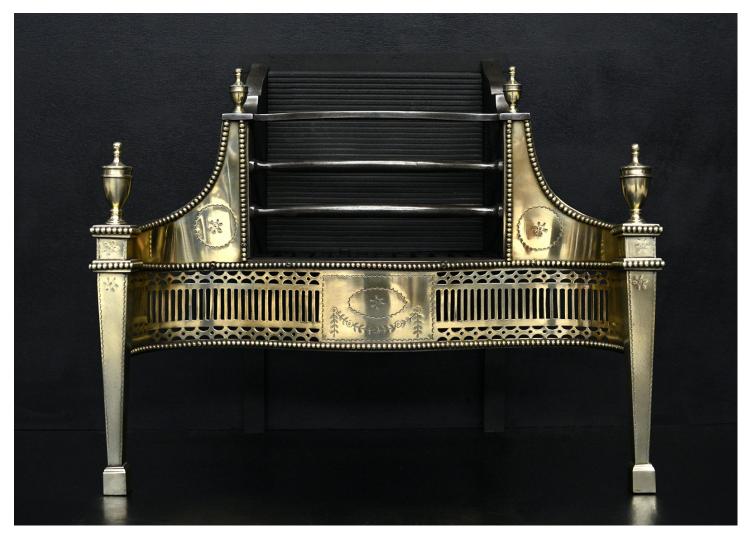

## A POLISHED BRASS GEORGIAN FIREGRATE

An elegant polished brass Georgian firegrate. The tapering, engraved legs surmounted by beading and classical urn finials. The pierced and fluted fret with engraved rosette to centre with swags below. The burning area with bowed, polished front bars, flanked by engraved sidewings. English, 19th century.

## Stock No: FG1463 Price: £4,950 + VAT

| Width At Front | 690mm | 27 1/8" |
|----------------|-------|---------|
| Width At Back  | 406mm | 16"     |
| Height         | 586mm | 23 1/8" |
| Depth          | 340mm | 13 3/8" |
|                |       |         |