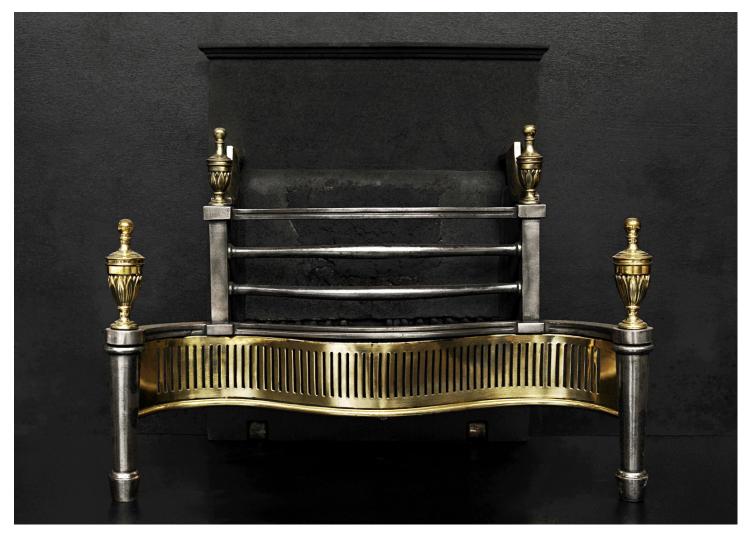

## A BRASS AND STEEL FIREGRATE

A 19th century cast iron fire basket. The tapering cylindrical legs with classical brass finial above. The shaped fluted brass fret with bowed cast iron front bars above with matching finials. English.

Stock No: FG1404 Price: £2,950 + VAT

| Width At Front | 710mm   28"     |
|----------------|-----------------|
| Width At Back  | 565mm   22 1/4" |
| Height         | 655mm   25 3/4" |
| Depth          | 400mm   15 3/4" |