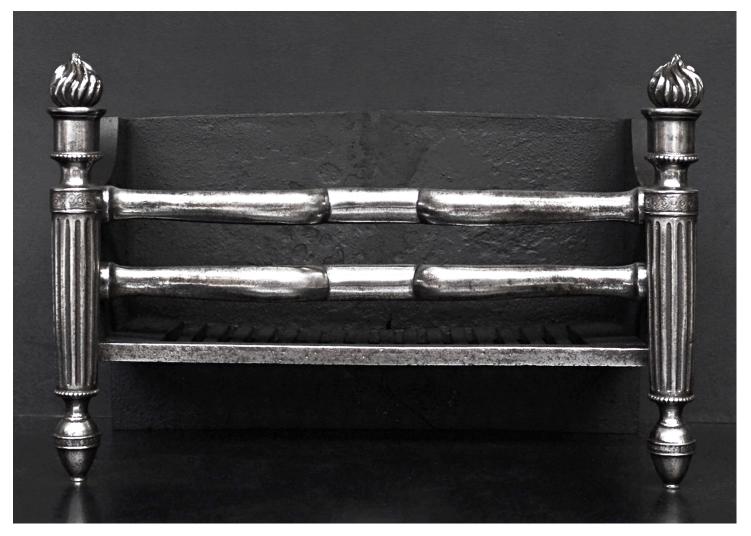

## A POLISHED STEEL FIREGRATE WITH FLAME FINIALS

An early 19th century English polished steel firegrate. The legs with tapered fluting, surmounted by engraved guilloche pattern and cast flame finials above. Substantial burning area with shaped front bars.

Stock No: FG1385 Price: £4,500 + VAT

| Width At Front | 653mm | 25 3/4" |
|----------------|-------|---------|
| Width At Back  | 638mm | 25 1/8" |
| Height         | 437mm | 17 1/4" |
| Depth          | 380mm | 15"     |