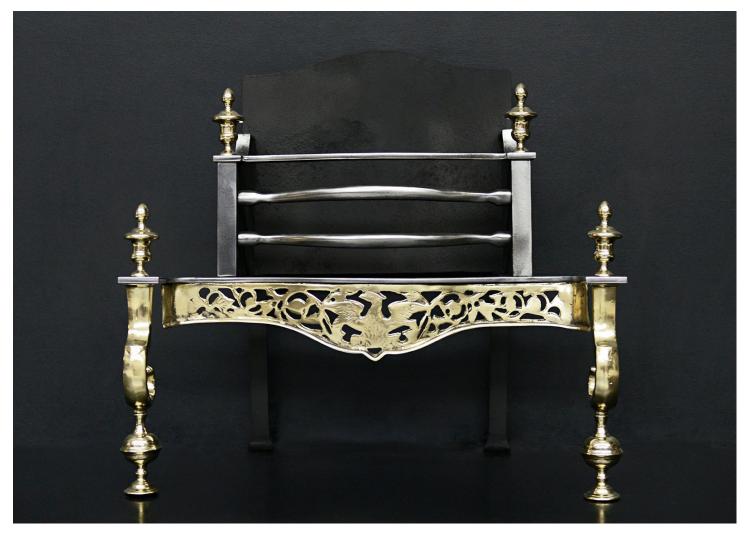

## A DECORATIVE BRASS AND STEEL FIREGRATE

A brass and steel firegrate. The scrolled legs surmounted by urn finials, the decorative fret surmounted by serpentine steel front bars. Plain back behind. English, late 19th / early 20th century.

Stock No: FG1377 Price: £2,400 + VAT

| Width At Front | 620mm   24 3/8" |
|----------------|-----------------|
| Width At Back  | 395mm   15 1/2" |
| Height         | 595mm   23 3/8" |
| Depth          | 367mm   14 1/2" |