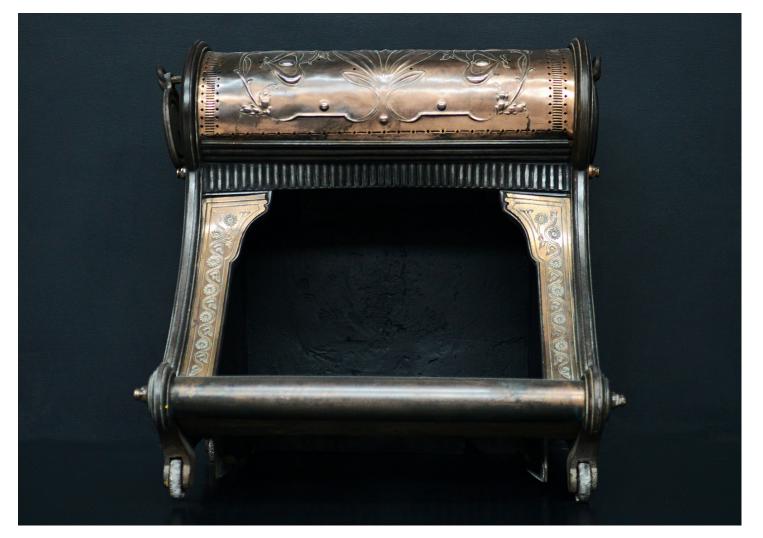

## AN UNUSUAL HOODED FIREGRATE

An rare and fine quality hooded firegrate, cast iron with engraved brass detailing. Arts and crafts, late 19th/early 20th century. Can be adapted to work with a flue liner so can be very effective in fireplace with draw/smoking issues.

Stock No: FG1372 Price: £5,800 + VAT

| Width At Front | 647mm | 25 1/2" |
|----------------|-------|---------|
| Width At Back  | 640mm | 25 1/4" |
| Height         | 674mm | 26 1/2" |
| Depth          | 583mm | 23"     |