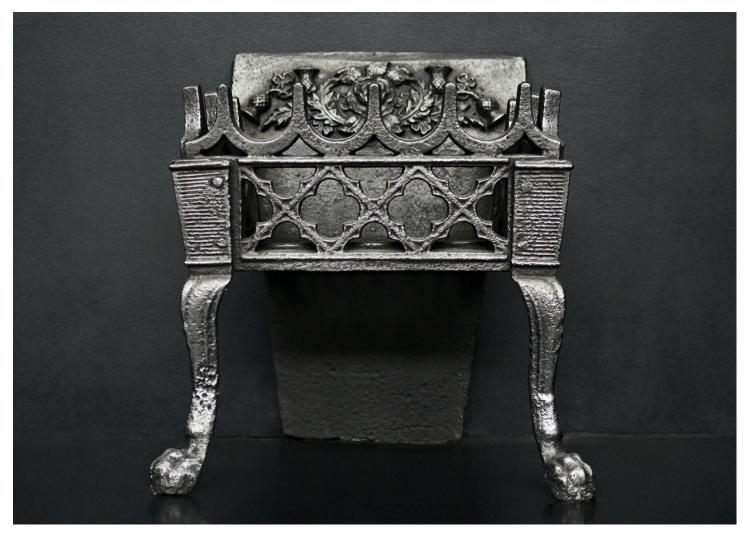

## A NEO-GOTHIC STYLE FIREGRATE

A delicate cast iron firegrate in the neo-Gothic taste. The shaped paw feet with four leaf clover motif above. The cast iron back plate with nicely cast rose and foliage decoration. English, circa 1900.

Stock No: FG1364 Price: £1,950 + VAT

| Width At Front | 444mm   17 1/2" |
|----------------|-----------------|
| Width At Back  | 365mm   14 3/8" |
| Height         | 480mm   18 7/8" |
| Depth          | 368mm   14 1/2" |