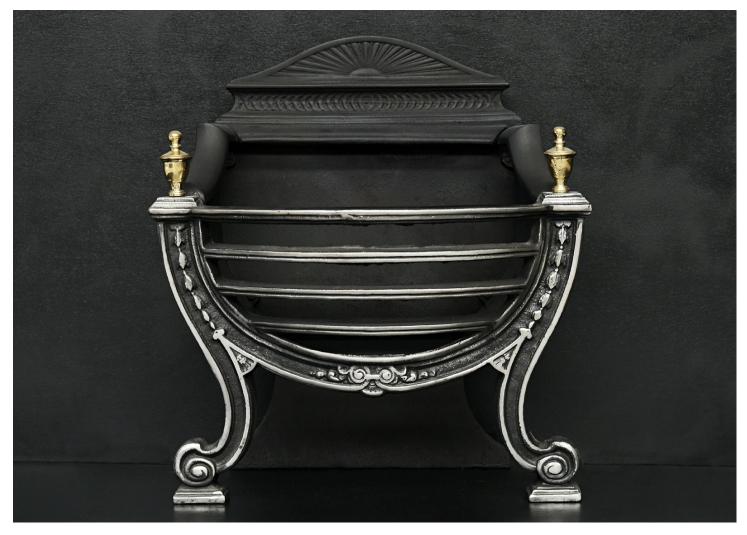

## A POLISHED CAST IRON ADAM STYLE BASKET

A polished wrought iron firegrate in the Adam style. The shaped feet surmounted by bowl shaped burning area with bowed front bars. Brass urn finials to top and decorative cast iron fireback behind. English, 20th century.

Stock No: FG1327 Price: £1,250 + VAT

| Width At Front | 570mm   22 1/2" |
|----------------|-----------------|
| Width At Back  | 450mm   17 3/4" |
| Height         | 635mm   25"     |
| Depth          | 325mm   12 3/4" |