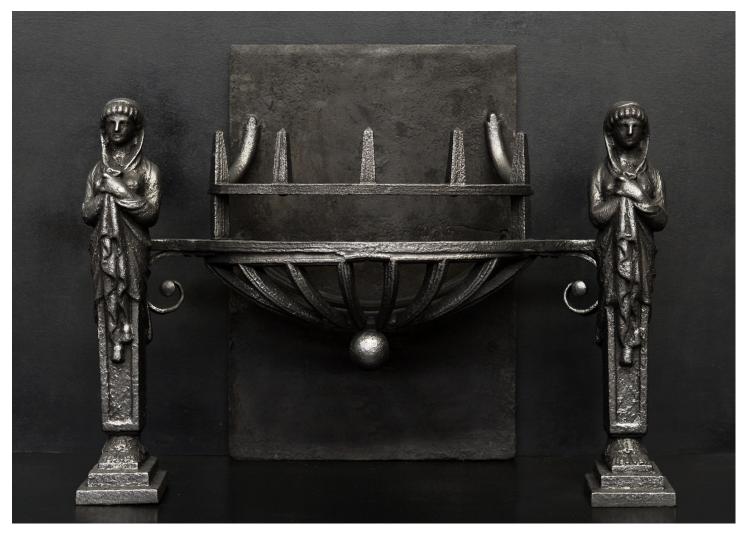

## AN IMPRESSIVE CAST IRON FIREGRATE WITH FEMALE FIGURES

A large and impressive 19th century English polished cast iron firegrate. The semi circular burning area flanked by scrolled wrought iron embellishments and large female figures of Egyptian influence. Plain cast iron fireback behind. An impressive piece, with good quality patina to cast iron.

Stock No: FG1275 Price: £7,500 + VAT

 Width At Front
 839mm | 33"

 Width At Back
 455mm | 17 7/8"

 Height
 660mm | 26"

 Depth
 285mm | 11 1/4"

You can scan the QR code above with any smartphone to view this item on our website