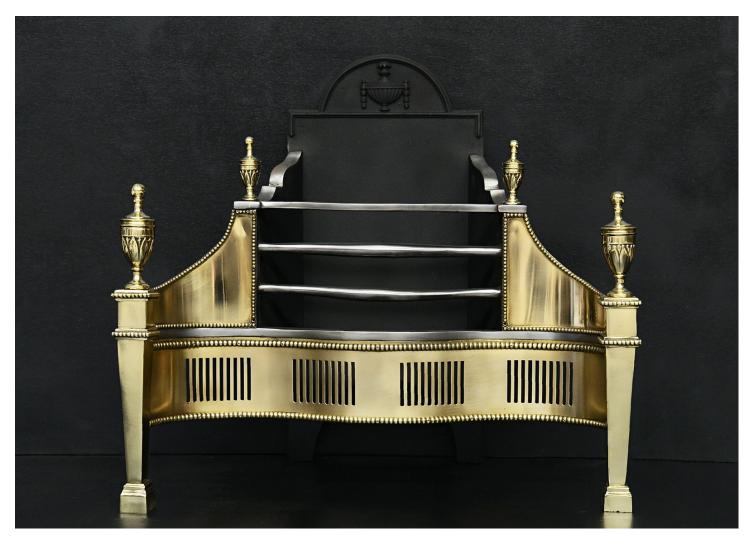

## A POLISHED BRASS FIREGRATE IN THE GEORGIAN MANNER

A polished brass firegrate in the Georgian manner. The serpentine, pierced fret with beading above and below surmounted by polished steel bars with and urn finials. The tapering legs with larger matching urn finials above. Decorative cast iron back behind. English, 20th century.

Stock No: FG1257 Price: £2,750 + VAT

 Width At Front
 706mm | 27 3/4"

 Width At Back
 301mm | 11 7/8"

 Height
 625mm | 24 5/8"

 Depth
 350mm | 13 3/4"

You can scan the QR code above with any smartphone to view this item on our