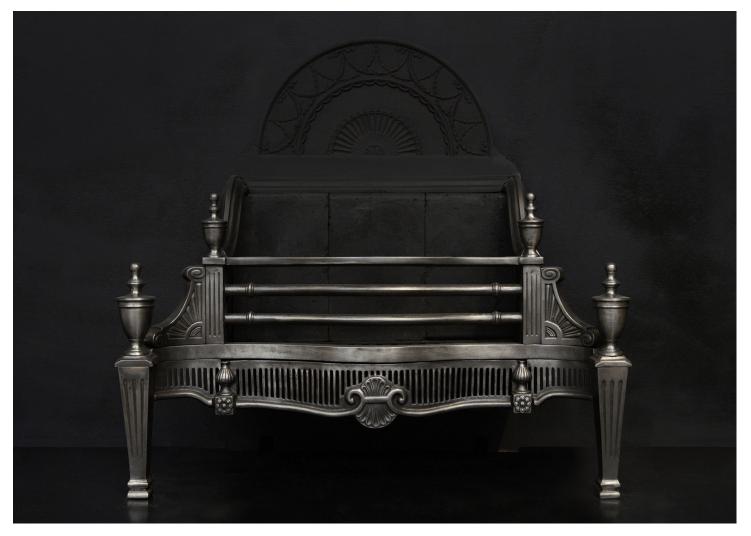

## A POLISHED CAST IRON AND STEEL FIREGRATE

An English polished cast iron and steel firegrate. The tapering, fluted legs surmounted by urn finial, the fluted fret with decorative embellishments and concealed ash pan. Bowed front bars and decorative cast iron back to rear. Late 19th century.

Stock No: FG1226 Price: £3,950 + VAT

| Width At Front | 755mm   29 3/4" |
|----------------|-----------------|
| Width At Back  | 730mm   28 3/4" |
| Height         | 755mm   29 3/4" |
| Depth          | 410mm   16 1/8" |