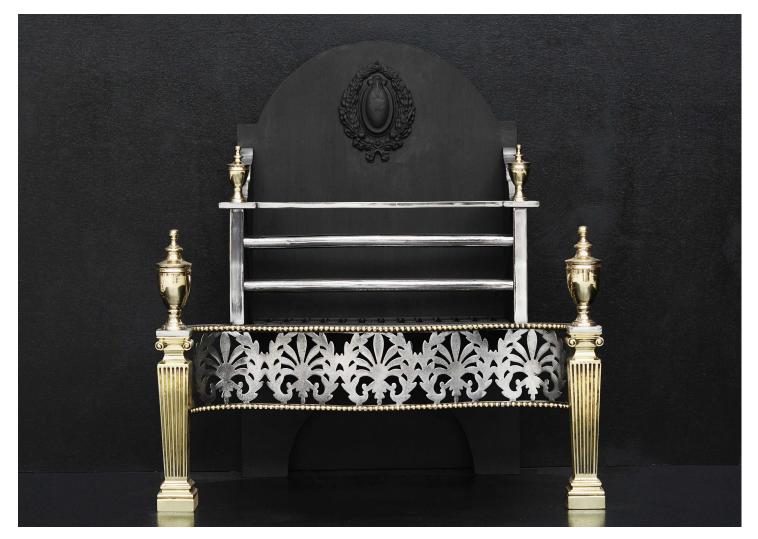

## A BRASS AND STEEL FIRE BASKET WITH IONIC CAPITALS

A brass and steel firebasket in the Georgian style. The tapering brass legs with ionic capitals, surmounted by urn finials. The pierced steel fret with Athenian motif with brass beading above and below. The burning area with polished steel front bars and decorative cast iron fireback behind. English, early 20th century.

## Stock No: FG1182 SOLD

| Width At Front | 615mm   24 1/4" |   |
|----------------|-----------------|---|
| Width At Back  | 430mm   16 7/8  |   |
| Height         | 665mm   26 1/8' | 1 |
| Depth          | 320mm   12 5/8" |   |