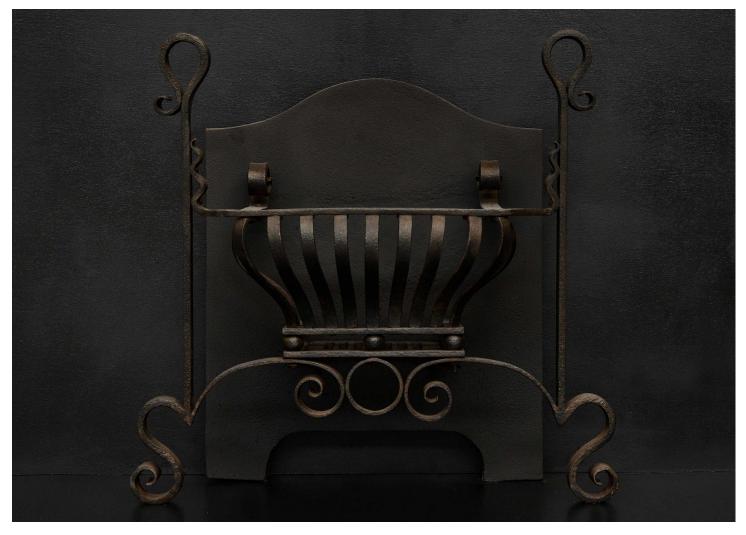

## AN ART NOUVEAU FIREGRATE OF SCROLLED FORM

An attractive Art Nouveau firegrate with scrolled legs and uprights, shaped bars to basket and decorative cast back. Late 19th / early 20th century. Could be polished for a small additional cost if required. Near pair to FG0900.

Stock No: FG1133 Price: £3,250 + VAT

| Width At Front | 690mm   27 1/8" |
|----------------|-----------------|
| Width At Back  | 505mm   19 7/8" |
| Height         | 605mm   23 7/8" |
| Depth          | 290mm   11 3/8" |