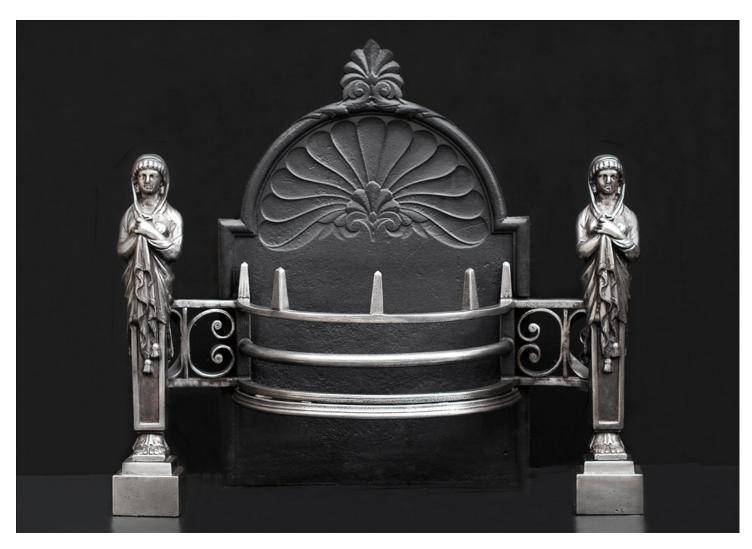

## AN IMPRESSIVE 19TH CENTURY FIREGRATE WITH AN EGYPTIAN INFLUENCE

A large and impressive 19th century English polished cast iron firegrate. The semi circular burning area flanked by scrolled wrought iron embellishments and large female figures of Egyptian influence. Large shaped, decorative cast iron fireback. An impressive piece.

Stock No: FG1027 Price: £7,500 + VAT

 Width At Front
 895mm | 35 1/4"

 Width At Back
 565mm | 22 1/4"

 Height
 820mm | 32 1/4"

 Depth
 320mm | 12 5/8"

You can scan the QR code above with any smartphone to view this item on our