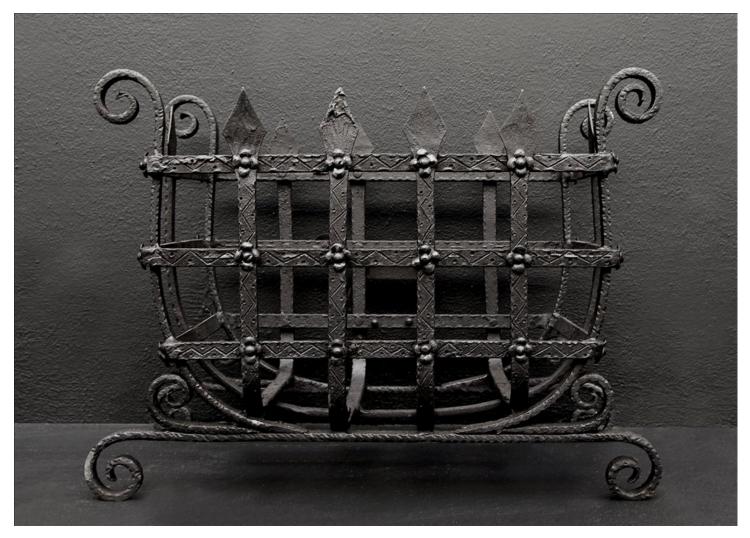

## A RUSTIC ENGLISH WROUGHT IRON FIREGRATE

An English wrought iron firegrate with scrolled feet and tops. Pattern design to front bars with flower embellishments. 20th century.

 Stock No: FG0953
 Price: £950 + VAT

 Width At Front
 540mm | 21 1/4"

| Width At Back | 540mm | 21 1/4 |
|---------------|-------|--------|
| Height        | 395mm | 15 1/2 |
| Depth         | 305mm | 12"    |

You can scan the QR code above with any smartphone to view this item on our website