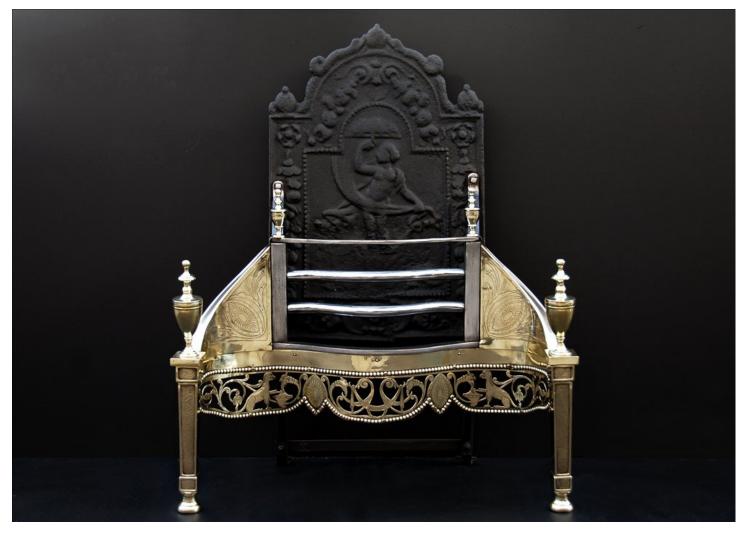

## AN IMPOSING ANTIQUE GEORGIAN STYLE BRASS FIREGRATE WITH GRIFFINS AND FOLIAGE

An imposing Georgian style brass firegrate. The pierced brass fret engraved with griffins and foliage with beading above and below, the tapering panelled legs surmounted by large brass urn finials, the shaped iron front bars flanked by engraved side panels. Decorative cast iron back with figure to centre. 19th century.

Stock No: FG0937 Price: £5,500 + VAT

| Width At Front | 810mm   31 7/8"  |
|----------------|------------------|
| Width At Back  | 495mm   19 1/2"  |
| Height         | 1028mm   40 1/2" |
| Depth          | 403mm   15 7/8"  |