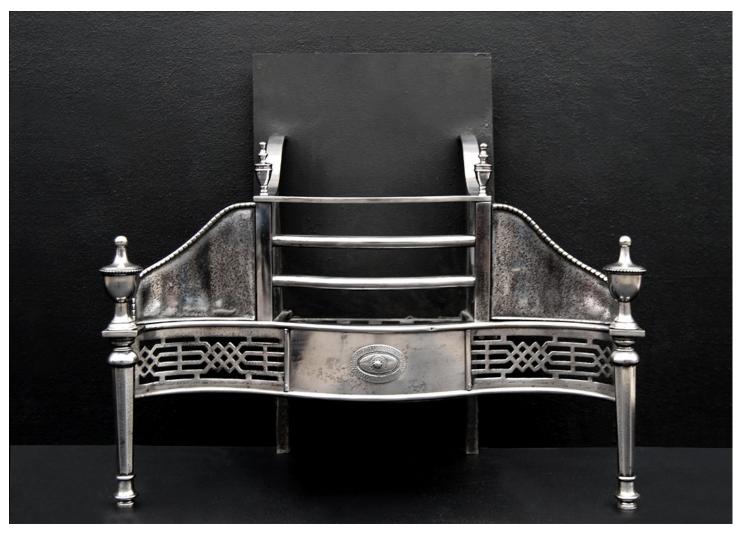

## A GEORGIAN STYLE POLISHED STEEL FIREGRATE

A Georgian style steel firegrate. The pierced fretwork of geometric design with patera to panelled centre, large side panels with beaded edging, and tapered hexagonal legs surmounted by urn finials with beaded detailing. The shaped front bars with deep basket area behind. Late 19th century.

Stock No: FG0918 Price: £3,950 + VAT

 Width At Front
 745mm | 29 3/8"

 Width At Back
 405mm | 16"

 Height
 665mm | 26 1/8"

 Depth
 367mm | 14 1/2"

You can scan the QR code above with any smartphone to view this item on our