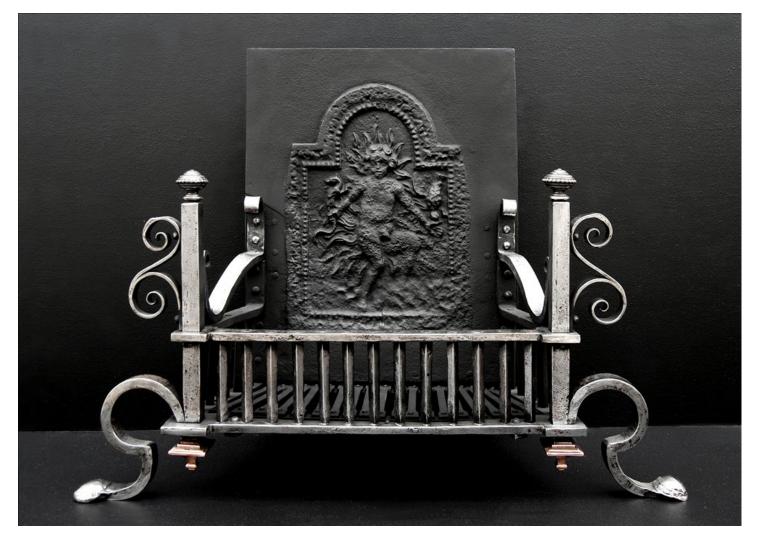

## A 19TH CENTURY POLISHED WROUGHT IRON FIREGRATE WITH SCROLLED LEGS

A mid 19th century polished wrought iron firegrate with scrolled legs, vertical front bars, square uprights with scroll decoration leading to beaded urn finials. Copper inverted finials underneath basket. Classical cast iron decorative back.

Stock No: FG0896 Price: £4,500 + VAT

| Width At Front | 1130mm   44 1/2" |
|----------------|------------------|
| Width At Back  | 590mm   23 1/4"  |
| Height         | 855mm   33 5/8"  |
| Depth          | 370mm   14 5/8"  |