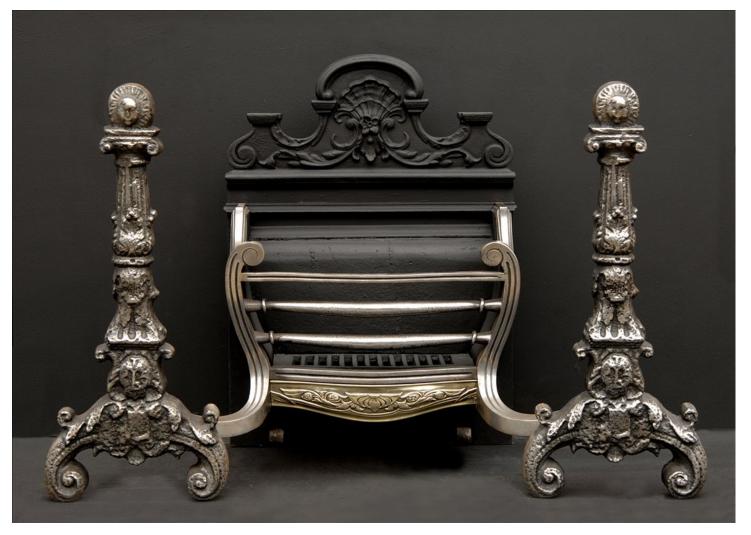

## A LARGE AND IMPOSING POLISHED CAST IRON VICTORIAN FIREGRATE

A large and imposing Victorian firegrate. Polished cast iron firedogs with scrolled bases and masks, cast brass fret and ornate iron back with scrolls, shell and foliage. Mid to late 19th century.

Stock No: FG0859 Price: £4,950 + VAT

| Width At Front | 1145mm | 45 1/8" |
|----------------|--------|---------|
| Width At Back  | 560mm  | 22"     |
| Height         | 760mm  | 29 7/8" |
| Depth          | 445mm  | 17 1/2" |