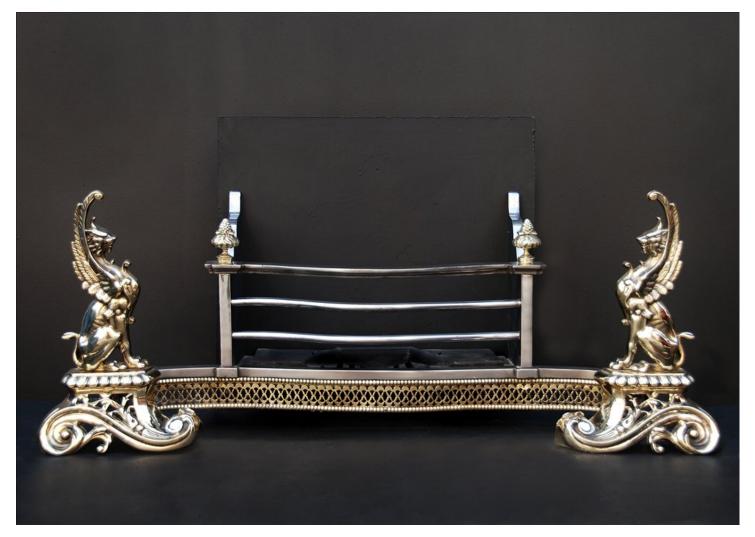

## A 19TH CENTURY ENGLISH BRASS AND STEEL FIREBASKET FEATURING HERALDIC FIGURES

19th century English brass and steel dog-grate. The dogs with heraldic figures on scrolled feet, shaped pierced fret and ornate cast brass finials.

Stock No: FG0692 Price: £2,950 + VAT

| Width At Front | 1160mm   45 5/8" |
|----------------|------------------|
| Width At Back  | 615mm   24 1/4"  |
| Height         | 550mm   21 5/8"  |
| Depth          | 380mm   15"      |