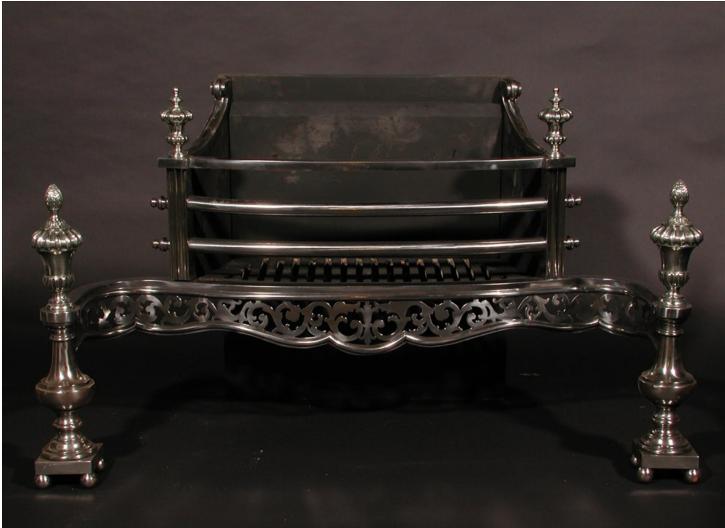

## A LARGE 19TH CENTURY ENGLISH POLISHED STEEL FIREGRATE

An good quality mid Georgian steel firegrate, with scrolled pierced fret, and dogs of tapering form surmounted by engraved gadrooned finials.

Stock No: FG0662 Price: £12,500 + VAT Width At Front 1015mm | 40\*

| 101311111   40  |
|-----------------|
| 515mm   20 1/4" |
| 565mm   22 1/4" |
| 485mm   19 1/8" |
|                 |

You can scan the QR code above with any smartphone to view this item on our website