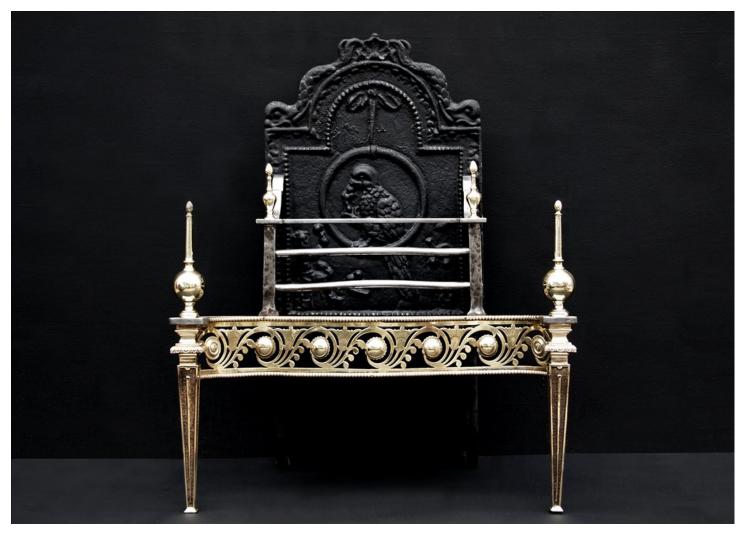

## A FINE QUALITY ENGLISH BRASS AND STEEL FIREGRATE WITH ORNATE FRET

A 19th century English brass and steel firegrate with ornate fret, tapered legs surmounted by large finials and decorative fireback featuring tropical bird.

Stock No: FG0609 Price: £4,500 + VAT

| Width At Front | 763mm   30"     |
|----------------|-----------------|
| Width At Back  | 455mm   17 7/8" |
| Height         | 921mm   36 1/4" |
| Depth          | 450mm   17 3/4" |