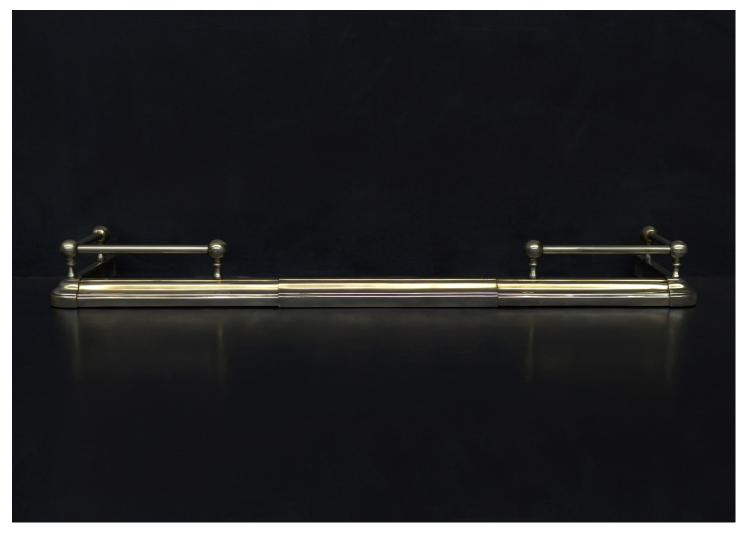

## AN ENGLISH BRASS FENDER

An English brass fender with moulded base and plain top rail. 19th century.

| Stock No: FEN397 | Price: £1,950 + VAT |
|------------------|---------------------|
| External Width   | 1300mm   54 3/4"    |

| Liternal width | 139011111   54 3/ 4 |
|----------------|---------------------|
| Internal Width | 1280mm   50 3/8"    |
| Height         | 135mm   5 3/8"      |
| External Depth | 360mm   14 1/8"     |
| Internal Depth | 305mm   12"         |