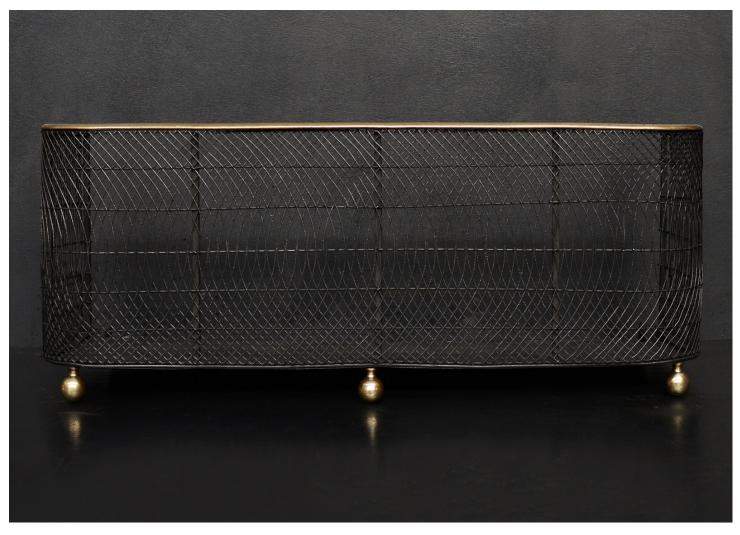

## A BRASS & STEEL NURSERY FENDER

An ornate nursery fender with brass ball feet and top rail. Delicate mesh throughout. English.

## Stock No: FEN379 SOLD

| External Width | 870mm   34 1/4" |
|----------------|-----------------|
| Internal Width | 850mm   33 1/2" |
| Height         | 360mm   14 1/8" |
| External Depth | 350mm   13 3/4" |
| Internal Depth | 335mm   13 1/4" |