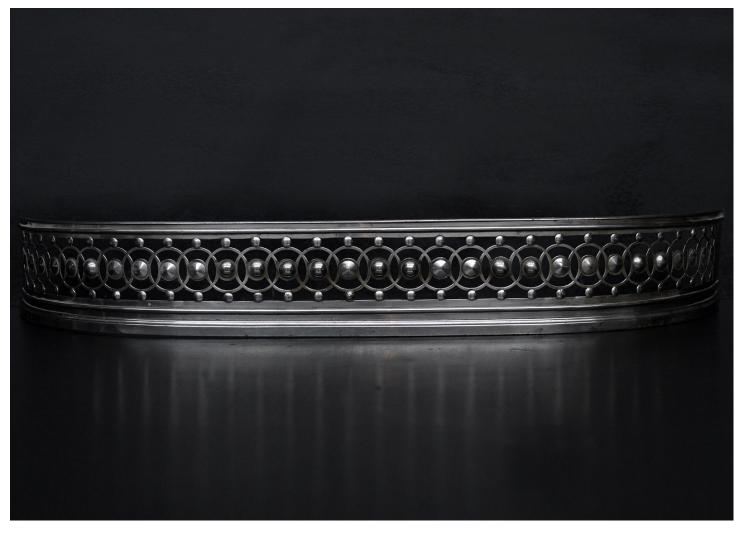

## A POLISHED STEEL FENDER IN THE GEORGIAN STYLE

A 19th century polished steel fender with guilloche pattern throughout. Georgian style.

| Stock No: FEN369 | Price: £1,950 + VAT |
|------------------|---------------------|
| External Width   | 1168mm   46"        |
| Internal Width   | 1143mm   45"        |
| Height           | 163mm   6 3/8"      |
| External Depth   | 318mm   12 1/2      |
| Internal Depth   | 292mm   11 1/2"     |