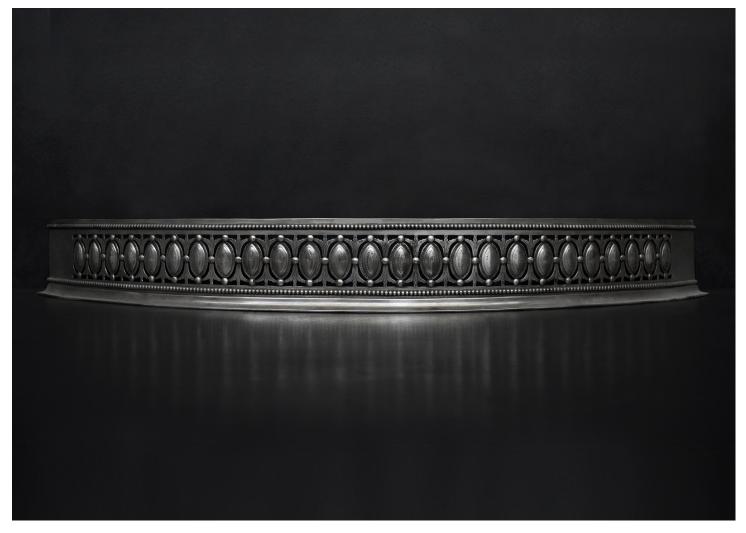

## A GEORGIAN STYLE BOWED FENDER

A Georgian style bowed steel fender. Oval paterae, foliage and stud work throughout with beading above and below. Aged engraving throughout. English, 19th century.

Stock No: FEN365 Price: £2,750 + VAT