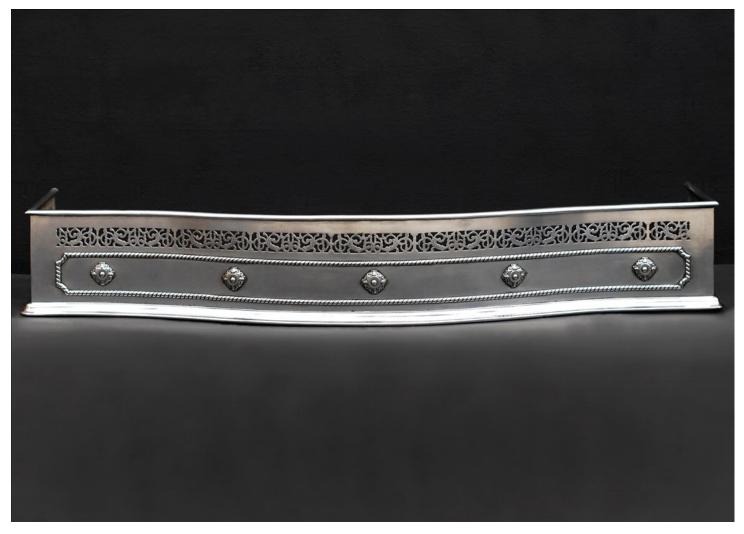

## A POLISHED STEEL PIERCED FENDER IN THE GEORGIAN STYLE

A mid 19th century late Georgian style steel fender. The serpentine front with pierced top fret with engraved reptilian detailing, the rope moulded panel below with cast rosette paterae.

Stock No: FEN349 Price: £1,850 + VAT

| External Width | 1260mm   49 5/8" |
|----------------|------------------|
| Internal Width | 1220mm   48"     |
| Height         | 200mm   77/8"    |
| External Depth | 420mm   16 1/2"  |
| Internal Depth | 305mm   12"      |
|                |                  |