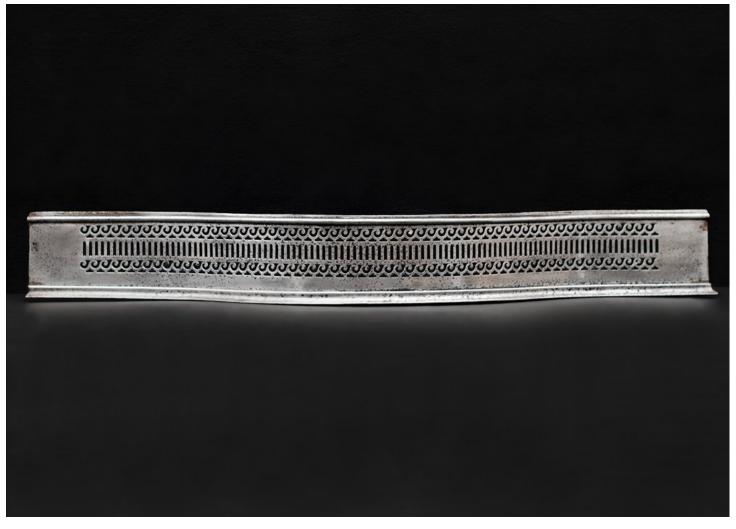

## A PIERCED POLISHED STEEL FENDER

A 19th century English steel serpentine fender with pierced fret of flutes and scrolls.

## Stock No: FEN340 SOLD

| External Width | 1005mm   39 5/8" |
|----------------|------------------|
| Internal Width | 635mm   25"      |
| Height         | 125mm   47/8"    |
| External Depth | 110mm   43/8"    |
| Internal Depth | 100mm   37/8"    |