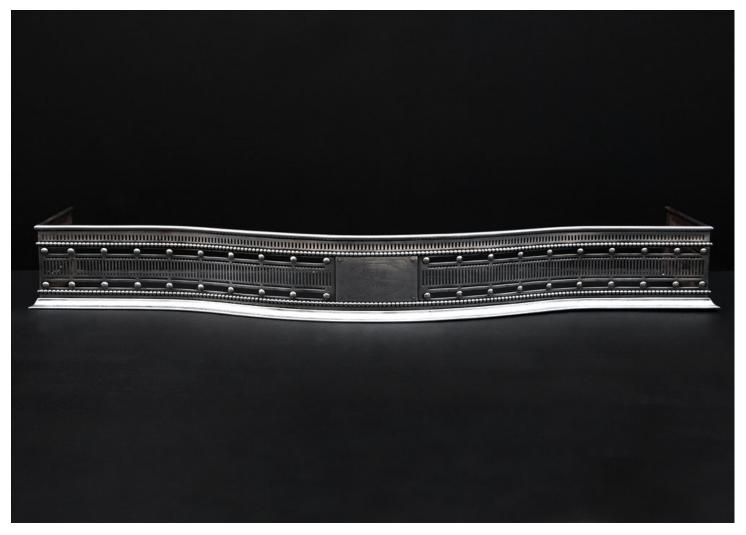

## A LARGE SQUARE ENDED FENDER IN THE GEORGIAN STYLE

A large 19th century English steel fender. The bowed front and side returns with fluting, beading and engraved centre panel.

## Stock No: FEN337 Price: £1,950 + VAT

| External Width | 1510mm | 59 1/2" |
|----------------|--------|---------|
| Internal Width | 1475mm | 58 1/8" |
| Height         | 200mm  | 77/8"   |
| External Depth | 405mm  | 16"     |
| Internal Depth | 305mm  | 12"     |