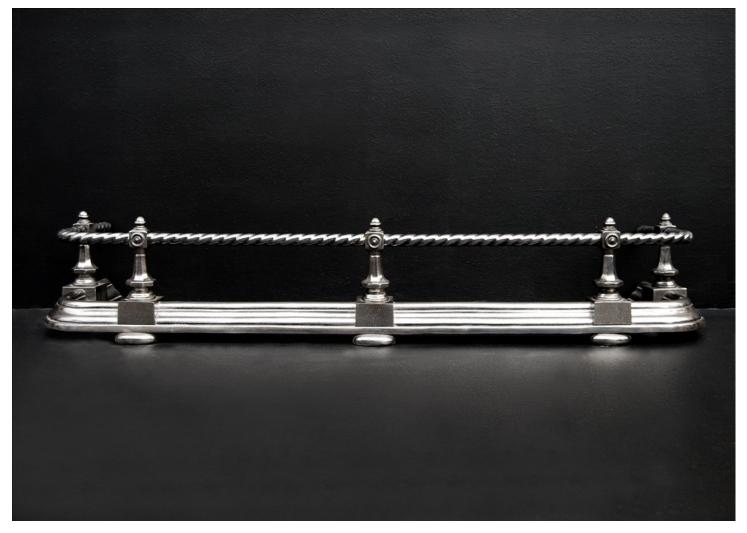

## A POLISHED STEEL FENDER WITH ROPE MOULDED TOP BAR

19th century English steel fender with elevated rope twist top rail, also in steel.

## Stock No: FEN319 SOLD

| External Width | 1447mm   57"     |
|----------------|------------------|
|                |                  |
| Internal Width | 1230mm   48 3/8" |
| Height         | 255mm   10"      |
| External Depth | 407mm   16"      |
| Internal Depth | 290mm   11 3/8"  |