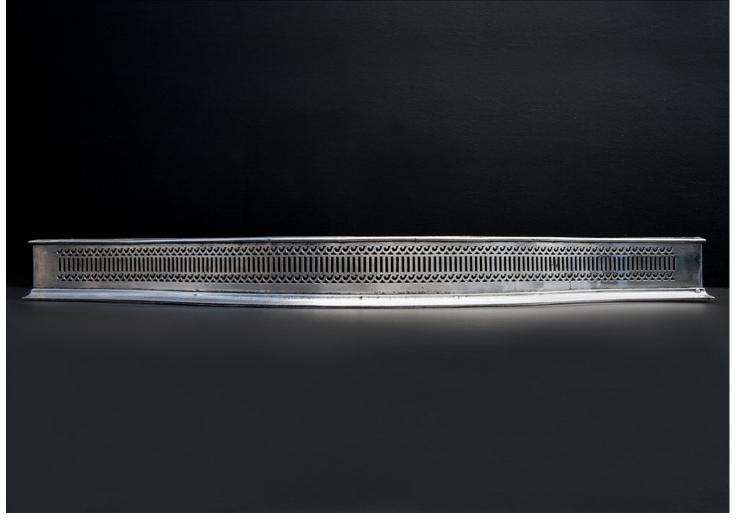

## AN ENGLISH STEEL SERPENTINE FENDER

An elegant Georgian style steel serpentine fender with scrolled and fluted fretwork. 19th century.

## Stock No: FEN307 SOLD

| External Width | 1395mm   54 7/8" |
|----------------|------------------|
| Internal Width | 1395mm   54 7/8" |
| Height         | 130mm   51/8"    |
| External Depth | 125mm   47/8"    |
| Internal Depth | 115mm   4 1/2"   |