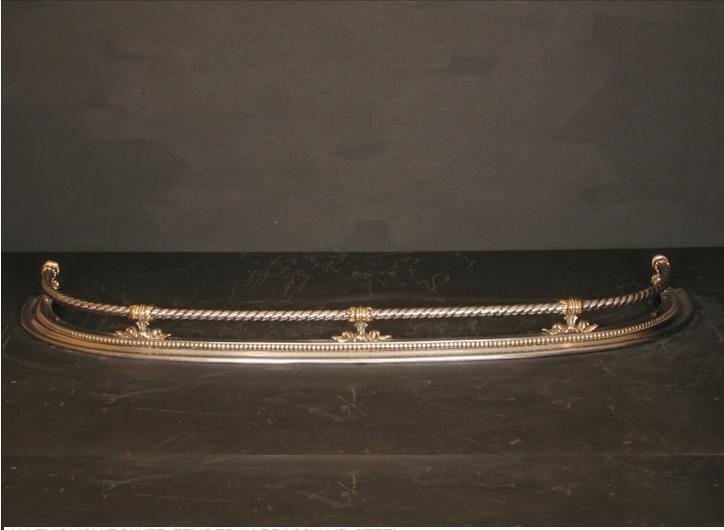

## AN ENGLISH BOWED FENDER IN BRASS AND STEEL

19th century steel and bronze fender with curving returns and rope twist bars and beading.

## Stock No: FEN176 Price: £1,750 + VAT

| External Width | 1420mm | 55 7/8" |
|----------------|--------|---------|
| Internal Width | 1295mm | 51"     |
| Height         | 100mm  | 37/8"   |
| External Depth | 420mm  | 16 1/2" |
| Internal Depth | 355mm  | 14"     |