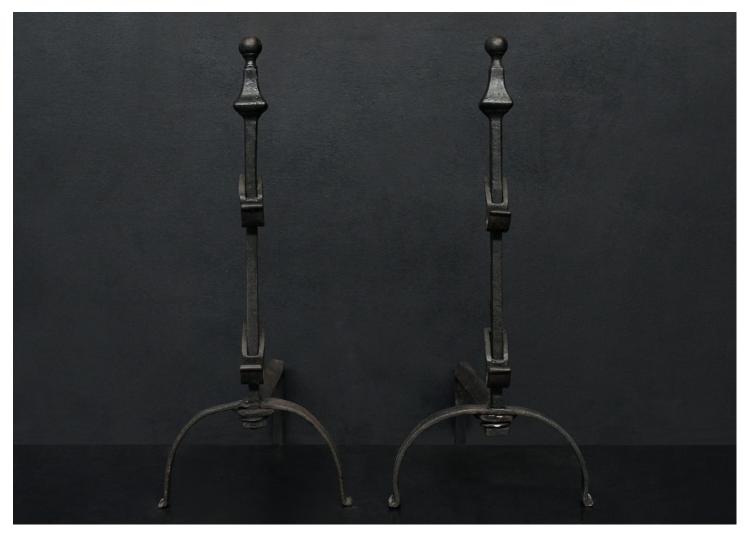

## A PAIR OF WROUGHT IRON FIREDOGS

A pair of wrought iron firedogs. The arched feet surmounted by square shafts and tapering finials to top. English, circa 1900. (Could be polished if required).

Stock No: FD747 Price: £1,950 + VAT

| Height | 635mm   25"     |  |
|--------|-----------------|--|
| Width  | 270mm   10 5/8  |  |
| Depth  | 488mm   19 1/4" |  |

You can scan the QR code above with any smartphone to view this item on our website