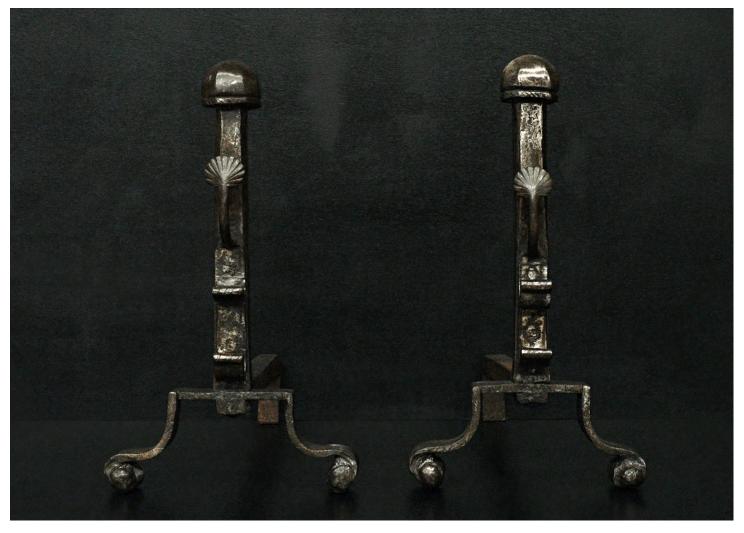

## A PAIR OF CAST IRON FIREDOGS WITH HEXAGONAL DOMED TOPS

A pair of cast iron firedogs, hexagonal domed tops and scrolled feet. Late 19th century. Pewter polished finish - could be further polished if required.

Stock No: FD728 SOLD

| Height | 450mm   17 3/4" |
|--------|-----------------|
| Width  | 262mm   10 3/8" |
| Depth  | 485mm   19 1/8" |

You can scan the QR code above with any smartphone to view this item on our website