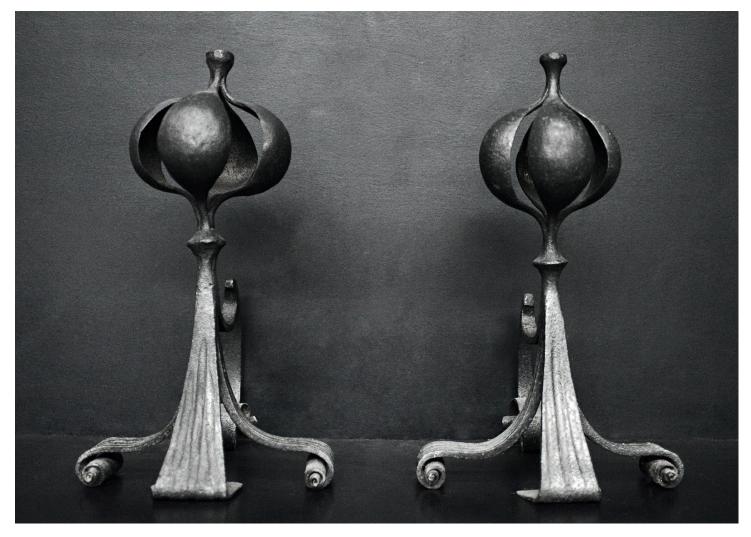

## AN ARTS AND CRAFTS PAIR OF FIREDOGS

A pair of Arts & amp; Crafts firedogs. The scrolled feet surmounted by gadrooned finials. English, early 20th century. (Blacked but could be polished if required.)

Stock No: FD712 SOLD

| Height | 490mm   : | 19 1/4" |
|--------|-----------|---------|
| Width  | 300mm   : | 11 3/4" |
| Depth  | 310mm   : | 12 1/4" |

You can scan the QR code above with any smartphone to view this item on our website