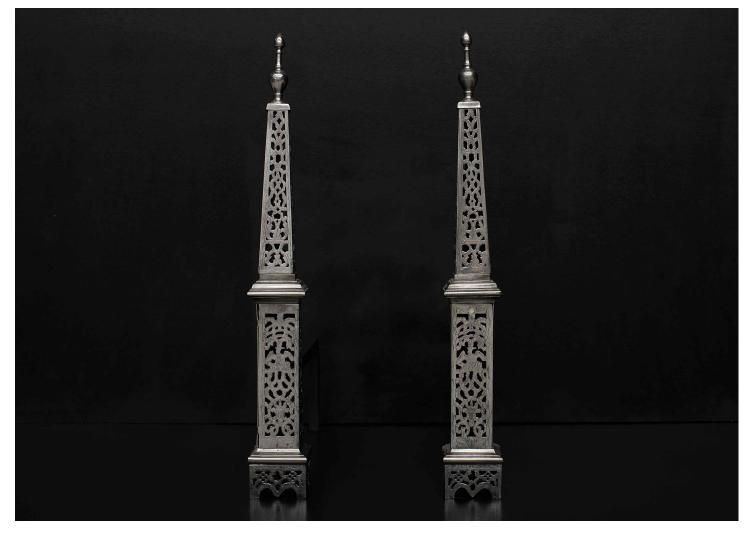

## A PAIR OF GEORGE III STYLE POLISHED FIREDOGS

A pair of George III style steel firedogs in the manner of Thomas Chippendale. Pierced throughout with urn finials above. English, 19th century. Good quality.

Stock No: FD672 SOLD

| Height | 725mm |  | 28 1/2 |
|--------|-------|--|--------|
| Width  | 90mm  |  | 31/2"  |
| Depth  | 565mm |  | 22 1/4 |

You can scan the QR code above with any smartphone to view this item on our website