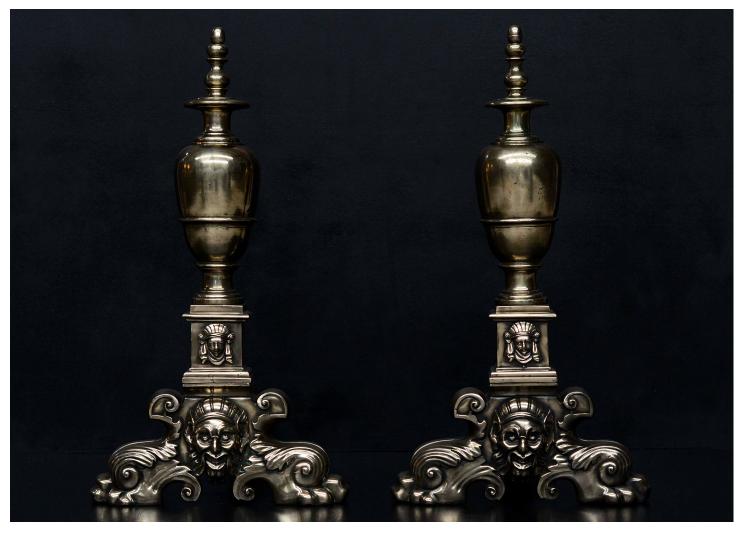

## A LARGE PAIR OF 19TH CENTURY BRASS FIREDOGS

A pair of large Baroque style brass firedogs. The cast brass splayed feet with foliage and mask to centre, surmounted by bulbous finials. English, 19th century.

Stock No: FD667 Price: £2,950 + VAT

| Height | 780mm   30 3/4" |
|--------|-----------------|
| Width  | 420mm   16 1/2" |
| Depth  | 615mm   24 1/4" |

You can scan the QR code above with any smartphone to view this item on our website