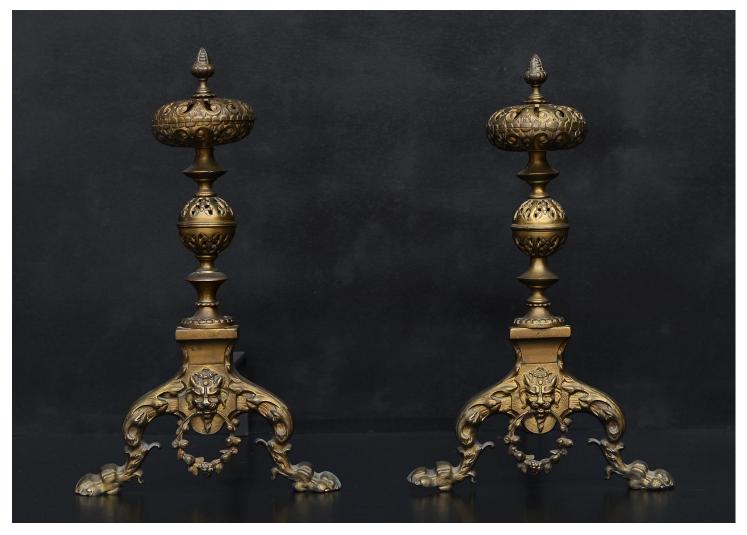

## A PAIR OF ORNATE BRASS FIREDOGS

A pair of ornate brass firedogs. The paw feet with mask and ring handle to centre, surmounted by pierced brass balls to shafts. Currently not polished to high shine, but could be polished if required.

Stock No: FD636 Price: £2,750 + VAT

| Height | 535mm | 21 1/8" |
|--------|-------|---------|
| Width  | 330mm | 13"     |
| Depth  | 540mm | 21 1/4" |

You can scan the QR code above with any smartphone to view this item on our website