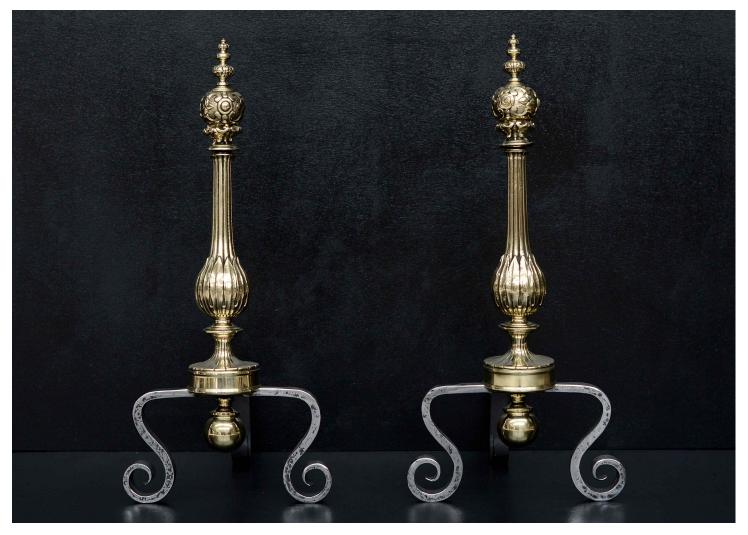

## A PAIR OF POLISHED BRASS AND WROUGHT IRON FIREDOGS

A pair of polished brass firedogs. The shaped shafts surmounted by cast tops and gadrooned finials. The scrolled feet in polished wrought iron. 19th century.

Stock No: FD614 SOLD

Height Width Depth 570mm | 22 1/2" 265mm | 10 3/8" 355mm | 14"

You can scan the QR code above with any smartphone to view this item on our website

Thornhill Galleries, 43-45 Wellington Crescent, New Malden, Greater London, KT3 3NE, UK T: +44 (0) 208 949 4757 | E: sales@thornhillgalleries.co.uk | W: thornhillgalleries.co.uk