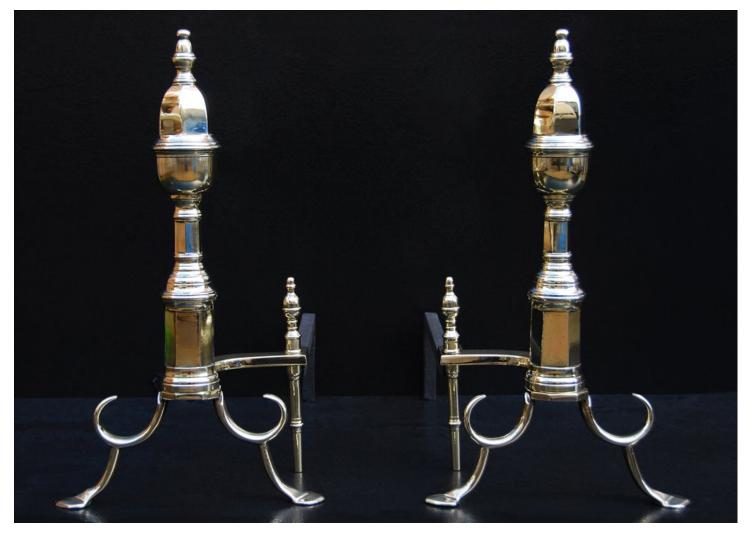

## A PAIR OF ENGLISH BRASS FIREDOGS WITH HEXAGONAL SHAFTS

A pair of 19th century English brass firedogs. The shaped feet, surmounted by hexagonal shafts and finials above. Shaped backbars.

 Stock No: FD592
 Price: £2,250 + VAT

 Height
 533mm | 21"

 Width
 305mm | 12"

 Wath
 305mm
 12

 Depth
 610mm
 24"

You can scan the QR code above with any smartphone to view this item on our website

Thornhill Galleries, 43-45 Wellington Crescent, New Malden, Greater London, KT3 3NE, UK T: +44 (0) 208 949 4757 | E: sales@thornhillgalleries.co.uk | W: thornhillgalleries.co.uk