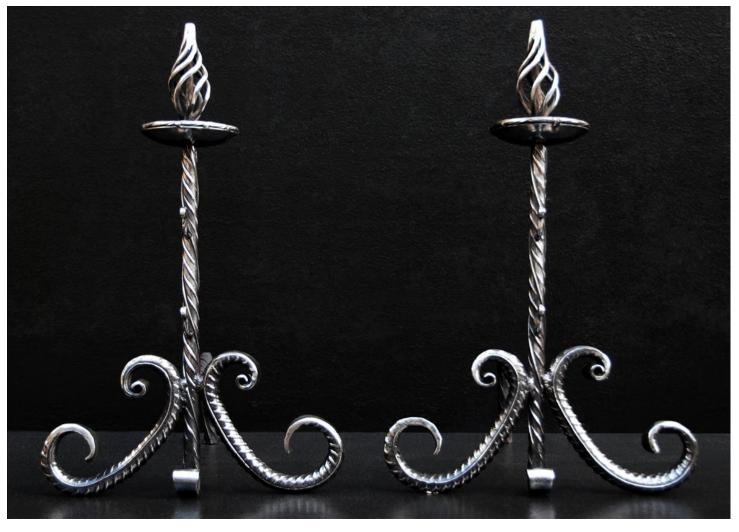

## A PAIR OF ARTS AND CRAFTS STEEL FIREDOGS

A pair of English Arts and Crafts polished steel firedogs. The feet and shaft with scrollwork throughout, surmounted by decorative tops. Backbars with matching scrollwork. Late 19th/early 20th century.