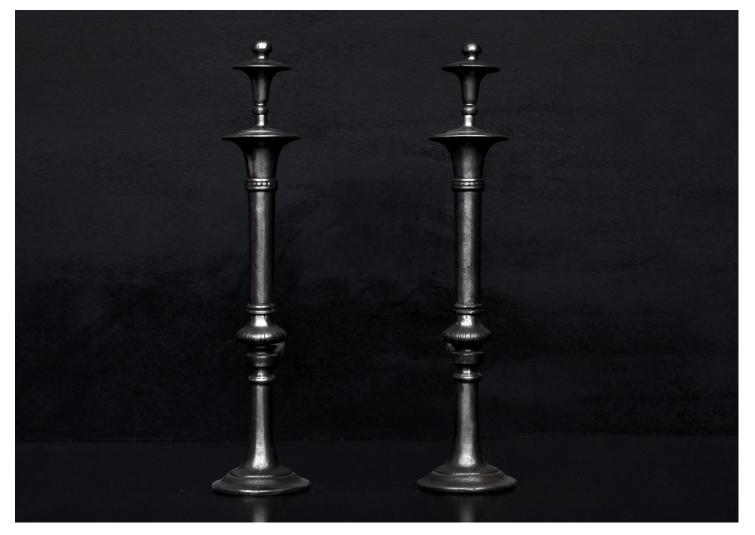

## A PAIR OF POLISHED CAST IRON FIREDOGS

An elegant pair of turned polished cast iron firedogs. The round bases surmounted by uprights adorned with bell finials to top. English. (Currently without proper backbars but could be adapted to any length within the price.)

Stock No: FD576 SOLD

| Height | 510mm   20 1/8" |
|--------|-----------------|
| Width  | 110mm   43/8"   |
| Depth  | 255mm   10"     |

You can scan the QR code above with any smartphone to view this item on our website