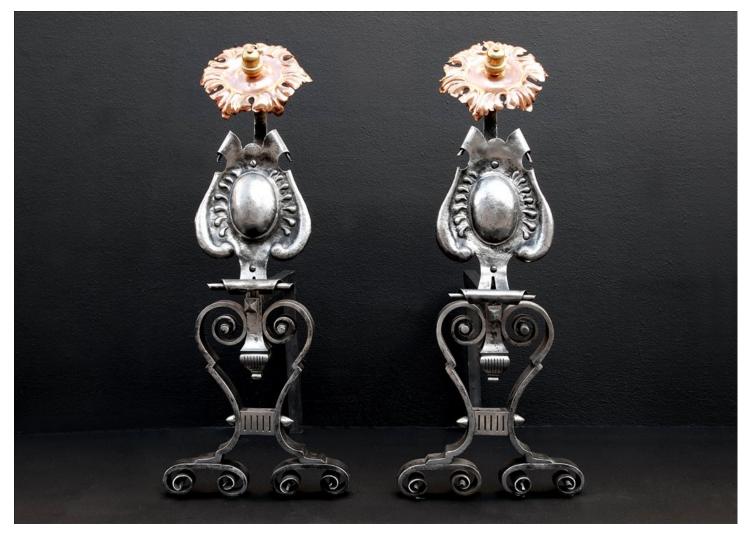

## A LARGE PAIR OF ARTS & CRAFTS FIREDOGS WITH BRASS SUNFLOWER FINIALS

A large pair of late 19th century Arts & amp; Crafts steel firedogs with scrolled form to feet and shafts surmounted by oval centre and repousse droplets. Copper sunflower tops with brass centre. (Backbars could be adjusted as required)

Stock No: FD560 Price: £2,750 + VAT

| Height | 750mm | 29 1/2" |
|--------|-------|---------|
| Width  | 305mm | 12"     |
| Depth  | 535mm | 21 1/8" |

You can scan the QR code above with any smartphone to view this item on our website